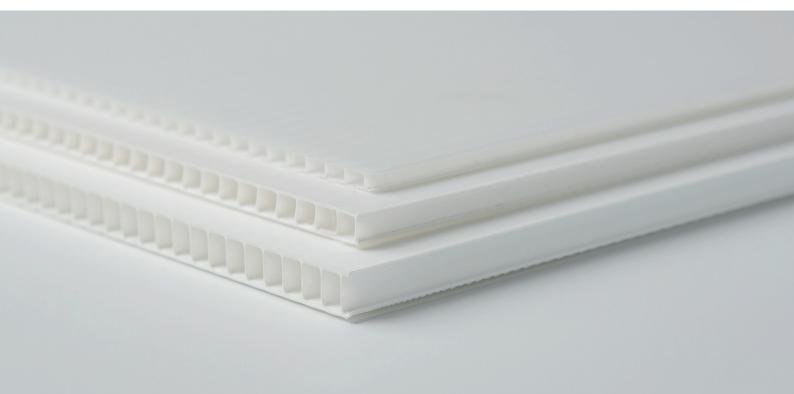

## Durable material for many applications Wellplast<sup>®</sup> - Corrugated Plastic

Corrugated plastic for packaging such as for example, interlayers, boxes, trays and interior fitments. Wellplast® is the trademark for our high quality corrugated plastic material. It is produced in sheets by extrusion from 100% PP-plastic (virgin or regenerated). It is produced in many thicknesses between 2 and 10mm. It is very light weight and very durable, why it is specifically suitable for return systems. White is our standard colour, but it can be produced in other colours. Additives can be added to achieve other characteristics (see in table below). Except from corrugated plastic common names are twin wall sheets and fluted plastic sheets. All our materials are 100% recyclable.

## Specifications

|                | Wellplast®                                  | Wellplast <sup>®</sup> R (Recycled)           |
|----------------|---------------------------------------------|-----------------------------------------------|
| Raw material:  | Polypropylene                               | Recycled Polypropylene                        |
| Size:          | Maximum size : 6600*2500mm                  |                                               |
| Thickness:     | 2mm-10mm Standard 2, 3, 3,5, 4, 5, 8,10mm   |                                               |
| Weight:        | 250 g/m <sup>2</sup> -3000 g/m <sup>2</sup> |                                               |
| Colour:        | Standard: White (option all color           | urs) Grey or black                            |
| Printing:      | Flexo, screen or UV/digital                 | (Corona treatment as option)                  |
| Options:       | UV-protection, anti-static, ESD, o          | conductivity, flame retardant, bio-degradeble |
| Recycling:     | 100% recyclable (buy back program)          |                                               |
| Waste sorting: | Sort as plastic                             |                                               |
| Other:         | Can be delivered as rolls                   |                                               |
| -              |                                             |                                               |