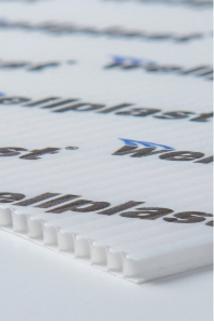

## Durable material for many applications Wellplast<sup>®</sup> - Corrugated Plastic

Corrugated plastic for packaging such as for example, interlayers, boxes, trays and interior fitments. Wellplast® is the trademark for our high quality corrugated plastic material. It is produced in sheets by extrusion from 100% PP-plastic (virgin or regenerated). It is produced in many thicknesses between 2 and 10mm. It is very light weight and very durable, why it is specifically suitable for return systems. White is our standard colour, but it can be produced in other colours. Additives can be added to achieve other characteristics (see in table below). Except from corrugated plastic common names are twin wall sheets and fluted plastic sheets. All our materials are 100% recyclable.