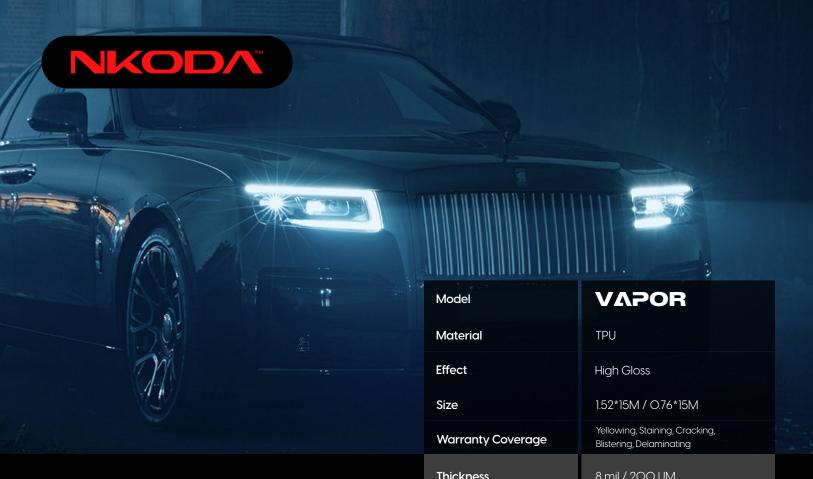

### IMPACT SERIES PRO

- Ultra Gloss Enhancing
- Self-Healing W/Heat
- Non-Yellowing
- Mid-initial Tack
- Max Stretchability

| Warranty Coverage      | Yellowing, Staining, Cracking,<br>Blistering, Delaminating |              |
|------------------------|------------------------------------------------------------|--------------|
| Thickness              | 8 mil / 200 UM                                             |              |
| Self-Healing Thickness | 15 UM                                                      |              |
| Base Film Thickness    | 150um±8                                                    |              |
| Adhesive Thickness     | 25 UM                                                      |              |
| Gloss                  | 97                                                         |              |
| Tensile Strength       | 33.9Mpa                                                    |              |
| Tear Strength          | 65.1 KN/m                                                  |              |
| Elongation at Break    | ≥430%                                                      |              |
| 100% Modulus           | 6.9Mpa                                                     |              |
| Anti-yellowing         | ΔΕ<1                                                       |              |
| Hydrophobic Property   | >RIO                                                       |              |
| Peeling Force of       | 20min                                                      | 24h          |
| Acrylic Adhesive layer | 937 gf/inch                                                | 1498 gf/inch |
| Durability             | Zone 1                                                     | Zone 2       |
|                        | Lifetime                                                   | Lifetime     |