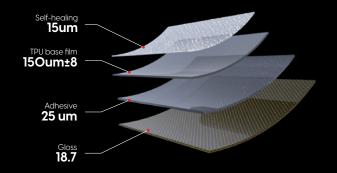

# IMPACT SERIES SATIN

- Self-Healing W/Heat
- Non-Yellowing
- Mid-initial Tack
- Excellent Stretchability

| Warranty Coverage      | Blistering, Delaminating |              |
|------------------------|--------------------------|--------------|
| Thickness              | 7.5 mil / 190 UM         | 1            |
| Self-Healing Thickness | 15 UM                    |              |
| Base Film Thickness    | 150um±8                  |              |
| Adhesive Thickness     | 25 UM                    |              |
| Gloss                  | 18.7                     |              |
| Tensile Strength       | 23.66Mpa                 |              |
| Tear Strength          | 60.3 KN/m                |              |
| Elongation at Break    | ≥375%                    |              |
| 100% Modulus           | 23.7Mpa                  |              |
| Anti-yellowing         | ΔE< 1.5                  |              |
| Hydrophobic Property   | R9-R1O                   |              |
| Peeling Force of       | 20min                    | 24h          |
| Acrylic Adhesive layer | 2144 gf/inch             | 2378 gf/inch |
|                        | Zone 1                   | Zone 2       |
| Durability             | 10 Years                 | 7 Years      |