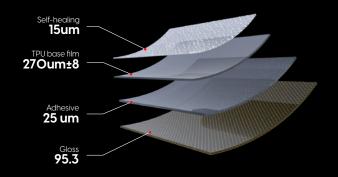

# IMPACT SERIES OFF-ROAD<sup>12</sup>

- Ultra Gloss Enhancing
- Self-Healing W/Heat
- Non-Yellowing
- Mid-initial Tack

| 600                    | blisterii ig, Delai i ili la | 11119        |
|------------------------|------------------------------|--------------|
| Thickness              | 12 mil / 300 UN              | И            |
| Self-Healing Thickness | 15 UM                        |              |
| Base Film Thickness    | 27Oum±8                      |              |
| Adhesive Thickness     | 25 UM                        |              |
| Gloss                  | 95.3                         |              |
| Tensile Strength       | 21.7Mpa                      |              |
| Tear Strength          | 72.3 KN/m                    |              |
| Elongation at Break    | ≥400%                        |              |
| 100% Modulus           | 9.14Mpa                      |              |
| Anti-yellowing         | ΔE< 1.2                      |              |
| Hydrophobic Property   | R9-R1O                       |              |
| Peeling Force of       | 20min                        | 24h          |
| Acrylic Adhesive layer | 1783 gf/inch                 | 2325 gf/inch |
|                        | Zone 1                       | Zone 2       |
| Durability             | 10 Years                     | 7 Years      |