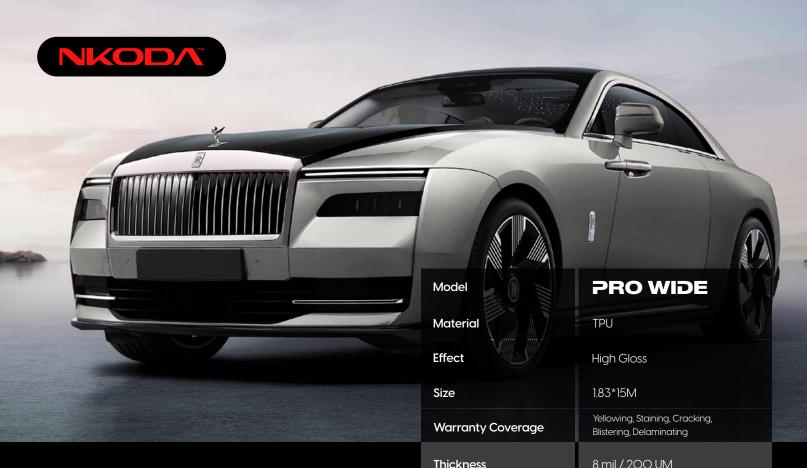

# PRO WIDE

- Ultra Gloss Enhancing
- Self-Healing W/Heat
- Non-Yellowing
- Mid-initial Tack
- Max Stretchability

| Warranty Coverage      | Yellowing, Staining, Cracking,<br>Blistering, Delaminating |              |
|------------------------|------------------------------------------------------------|--------------|
| Thickness              | 8 mil / 200 UM                                             |              |
| Self-Healing Thickness | 15 UM                                                      |              |
| Base Film Thickness    | 15Oum±8                                                    |              |
| Adhesive Thickness     | 25 UM                                                      |              |
| Gloss                  | 97                                                         |              |
| Tensile Strength       | 33.9Mpa                                                    |              |
| Tear Strength          | 65.1 KN/m                                                  |              |
| Elongation at Break    | ≥430%                                                      |              |
| 100% Modulus           | 6.9Mpa                                                     |              |
| Anti-yellowing         | ΔΕ<1                                                       |              |
| Hydrophobic Property   | >RIO                                                       |              |
| Peeling Force of       | 20min                                                      | 24h          |
| Acrylic Adhesive layer | 937 gf/inch                                                | 1498 gf/inch |
| Durability             | Zone 1                                                     | Zone 2       |
|                        | Lifetime                                                   | Lifetime     |