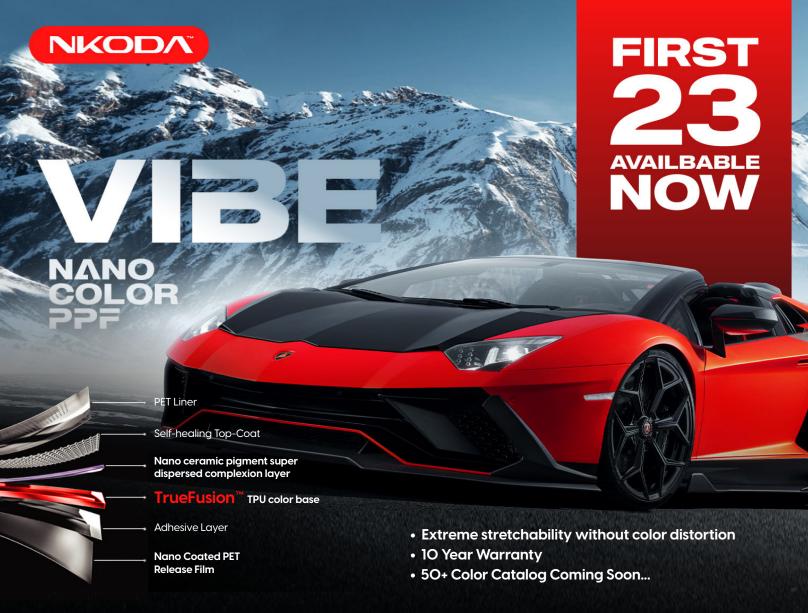

Tear Strength          | 58.4 KN/m                                    |              |
| Elongation at Break    | ≥350%                                        |              |
| 100% Modulus           | 6.7 Mpa                                      |              |
| Anti-yellowing         | ΔΕ< 1.5                                      |              |
| Hydrophobic Property   | R9-RIO                                       |              |
| Peeling Force of       | 20min                                        | 24h          |
| Acrylic Adhesive layer | 1152 gf/inch                                 | 1848 gf/inch |
| Durability             | Zone 1                                       | Zone 2       |
|                        | 10 years                                     | 7 years      |



#### **Shades**







### **Specialty** Iridescent











#### Classics