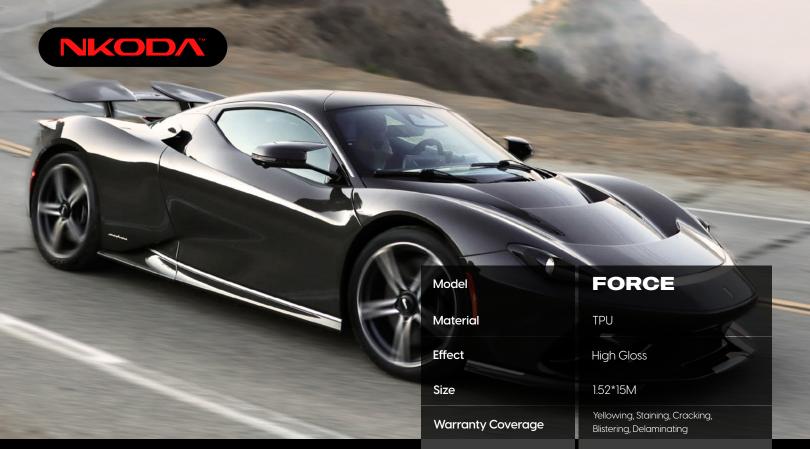

## IMPACT SERIES FORCE

- Self-Healing W/Heat
- Non-Yellowing
- Low-initial Tack
- Good Stretchability

| Warranty Coverage      | Yellowing, Staining, Cracking,<br>Blistering, Delaminating |              |
|------------------------|------------------------------------------------------------|--------------|
| Thickness              | 7.5 mil / 190 UM                                           |              |
| Self-Healing Thickness | 15 UM                                                      |              |
| Base Film Thickness    | 15Oum±8                                                    |              |
| Adhesive Thickness     | 25 UM                                                      |              |
| Gloss                  | 94.6                                                       |              |
| Tensile Strength       | 23.66Mpa                                                   |              |
| Tear Strength          | 86.1 KN/m                                                  |              |
| Elongation at Break    | ≥325%                                                      |              |
| 100% Modulus           | 9.14Mpa                                                    |              |
| Anti-yellowing         | ΔE< 1.2                                                    |              |
| Hydrophobic Property   | >RIO                                                       |              |
| Peeling Force of       | 20min                                                      | 24h          |
| Acrylic Adhesive layer | 1272 gf/inch                                               | 2525 gf/inch |
| Durability             | Zone 1                                                     | Zone 2       |
|                        | 5 Years                                                    | 3 Years      |