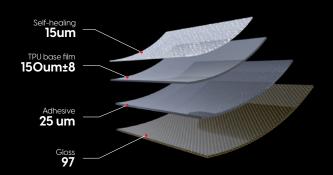

### IMPACT SERIES PRO

- Ultra Gloss Enhancing
- Self-Healing W/Heat
- Non-Yellowing
- Mid-initial Tack
- Max Stretchability

| Warranty Coverage      | Yellowing, Staining, Cracking,<br>Blistering, Delaminating |              |
|------------------------|------------------------------------------------------------|--------------|
| Thickness              | 8 mil / 200 UM                                             |              |
| Self-Healing Thickness | 15 UM                                                      |              |
| Base Film Thickness    | 150um±8                                                    |              |
| Adhesive Thickness     | 25 UM                                                      |              |
| Gloss                  | 97                                                         |              |
| Tensile Strength       | 33.9Mpa                                                    |              |
| Tear Strength          | 65.1 KN/m                                                  |              |
| Elongation at Break    | ≥430%                                                      |              |
| 100% Modulus           | 6.9Mpa                                                     |              |
| Anti-yellowing         | ΔΕ<1                                                       |              |
| Hydrophobic Property   | >RIO                                                       |              |
| Peeling Force of       | 20min                                                      | 24h          |
| Acrylic Adhesive layer | 937 gf/inch                                                | 1498 gf/inch |
| Durability             | Zone 1                                                     | Zone 2       |
|                        | Lifetime                                                   | Lifetime     |

# PRO WIDE

- Ultra Gloss Enhancing
- Self-Healing W/Heat
- Non-Yellowing
- Mid-initial Tack
- Max Stretchability

| Warranty Coverage      | Yellowing, Staining, Cracking,<br>Blistering, Delaminating |              |
|------------------------|------------------------------------------------------------|--------------|
| Thickness              | 8 mil / 200 UM                                             |              |
| Self-Healing Thickness | 15 UM                                                      |              |
| Base Film Thickness    | 15Oum±8                                                    |              |
| Adhesive Thickness     | 25 UM                                                      |              |
| Gloss                  | 97                                                         |              |
| Tensile Strength       | 33.9Mpa                                                    |              |
| Tear Strength          | 65.1 KN/m                                                  |              |
| Elongation at Break    | ≥430%                                                      |              |
| 100% Modulus           | 6.9Mpa                                                     |              |
| Anti-yellowing         | ΔΕ<1                                                       |              |
| Hydrophobic Property   | >RIO                                                       |              |
| Peeling Force of       | 20min                                                      | 24h          |
| Acrylic Adhesive layer | 937 gf/inch                                                | 1498 gf/inch |
| Durability             | Zone 1                                                     | Zone 2       |
|                        | Lifetime                                                   | Lifetime     |