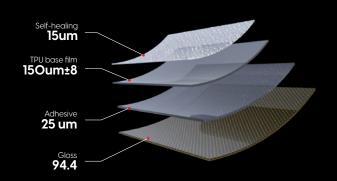

## IMPACT SERIES FORCE

- Self-Healing W/Heat
- Non-Yellowing
- Low-initial Tack
- Good Stretchability

| Warranty Coverage      | Yellowing, Staining, Cracking,<br>Blistering, Delaminating |              |
|------------------------|------------------------------------------------------------|--------------|
| Thickness              | 7.5 mil / 190 UM                                           |              |
| Self-Healing Thickness | 15 UM                                                      |              |
| Base Film Thickness    | 15Oum±8                                                    |              |
| Adhesive Thickness     | 25 UM                                                      |              |
| Gloss                  | 94.6                                                       |              |
| Tensile Strength       | 23.66Mpa                                                   |              |
| Tear Strength          | 86.1 KN/m                                                  |              |
| Elongation at Break    | ≥325%                                                      |              |
| 100% Modulus           | 9.14Mpa                                                    |              |
| Anti-yellowing         | ΔE< 1.2                                                    |              |
| Hydrophobic Property   | >RIO                                                       |              |
| Peeling Force of       | 20min                                                      | 24h          |
| Acrylic Adhesive layer | 1272 gf/inch                                               | 2525 gf/inch |
| Durability             | Zone 1                                                     | Zone 2       |
|                        | 5 Years                                                    | 3 Years      |