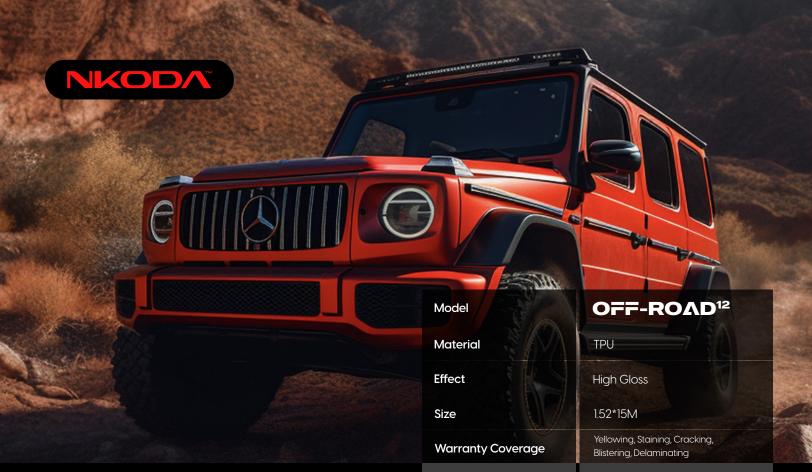

# IMPACT SERIES OFF-ROAD<sup>12</sup>

- Ultra Gloss Enhancing
- Self-Healing W/Heat
- Non-Yellowing
- Mid-initial Tack

| 600                    | blisterii ig, Delai i ili la | 11119        |
|------------------------|------------------------------|--------------|
| Thickness              | 12 mil / 300 UN              | И            |
| Self-Healing Thickness | 15 UM                        |              |
| Base Film Thickness    | 27Oum±8                      |              |
| Adhesive Thickness     | 25 UM                        |              |
| Gloss                  | 95.3                         |              |
| Tensile Strength       | 21.7Mpa                      |              |
| Tear Strength          | 72.3 KN/m                    |              |
| Elongation at Break    | ≥400%                        |              |
| 100% Modulus           | 9.14Mpa                      |              |
| Anti-yellowing         | ΔE< 1.2                      |              |
| Hydrophobic Property   | R9-R1O                       |              |
| Peeling Force of       | 20min                        | 24h          |
| Acrylic Adhesive layer | 1783 gf/inch                 | 2325 gf/inch |
|                        | Zone 1                       | Zone 2       |
| Durability             | 10 Years                     | 7 Years      |