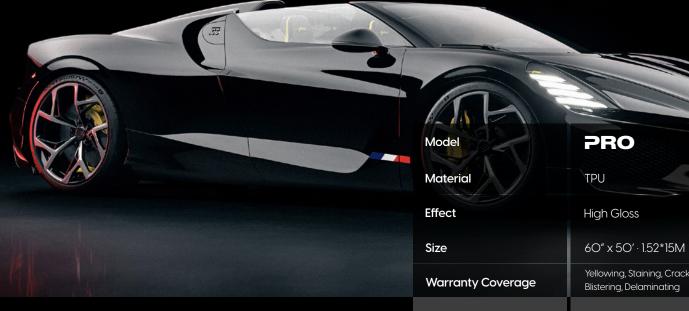

### IMPACT SERIES PRO

- Ultra Gloss Enhancing
- Self-Healing W/Heat
- Non-Yellowing
- Mid-initial Tack
- Max Stretchability

| Warranty Coverage      | Yellowing, Staining, Cracking,<br>Blistering, Delaminating |              |
|------------------------|------------------------------------------------------------|--------------|
| Thickness              | 8 mil / 200 UM                                             |              |
| Self-Healing Thickness | 15 UM                                                      |              |
| Base Film Thickness    | 150um±8                                                    |              |
| Adhesive Thickness     | 25 UM                                                      |              |
| Gloss                  | 97                                                         |              |
| Tensile Strength       | 33.9Mpa                                                    |              |
| Tear Strength          | 65.1 KN/m                                                  |              |
| Elongation at Break    | ≥430%                                                      |              |
| 100% Modulus           | 6.9Mpa                                                     |              |
| Anti-yellowing         | ΔΕ<1                                                       |              |
| Hydrophobic Property   | >RIO                                                       |              |
| Peeling Force of       | 20min                                                      | 24h          |
| Acrylic Adhesive layer | 937 gf/inch                                                | 1498 gf/inch |
| Durability             | Zone 1                                                     | Zone 2       |
|                        | Lifetime                                                   | Lifetime     |