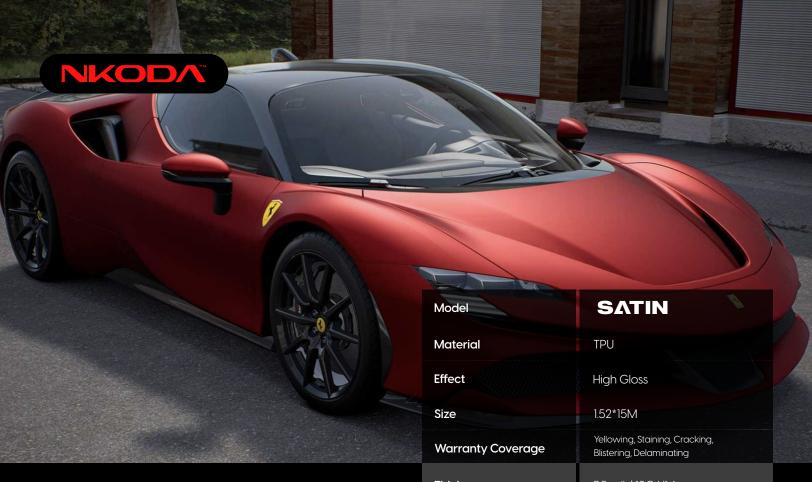

# IMPACT SERIES SATIN

- Self-Healing W/Heat
- Non-Yellowing
- Mid-initial Tack
- Excellent Stretchability

| Warranty Coverage      | Blistering, Delaminating |              |
|------------------------|--------------------------|--------------|
| Thickness              | 7.5 mil / 190 UM         | 1            |
| Self-Healing Thickness | 15 UM                    |              |
| Base Film Thickness    | 150um±8                  |              |
| Adhesive Thickness     | 25 UM                    |              |
| Gloss                  | 18.7                     |              |
| Tensile Strength       | 23.66Mpa                 |              |
| Tear Strength          | 60.3 KN/m                |              |
| Elongation at Break    | ≥375%                    |              |
| 100% Modulus           | 23.7Mpa                  |              |
| Anti-yellowing         | ΔE< 1.5                  |              |
| Hydrophobic Property   | R9-R1O                   |              |
| Peeling Force of       | 20min                    | 24h          |
| Acrylic Adhesive layer | 2144 gf/inch             | 2378 gf/inch |
|                        | Zone 1                   | Zone 2       |
| Durability             | 10 Years                 | 7 Years      |